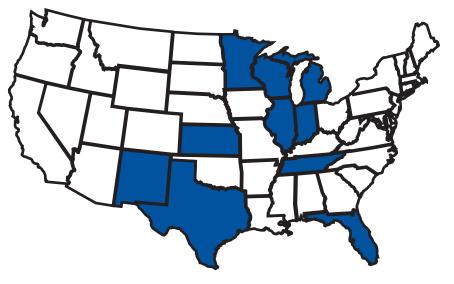

# 10

Different states hosted a user group conference virtually

5,457

Customers attended a user group in 2020 virtually