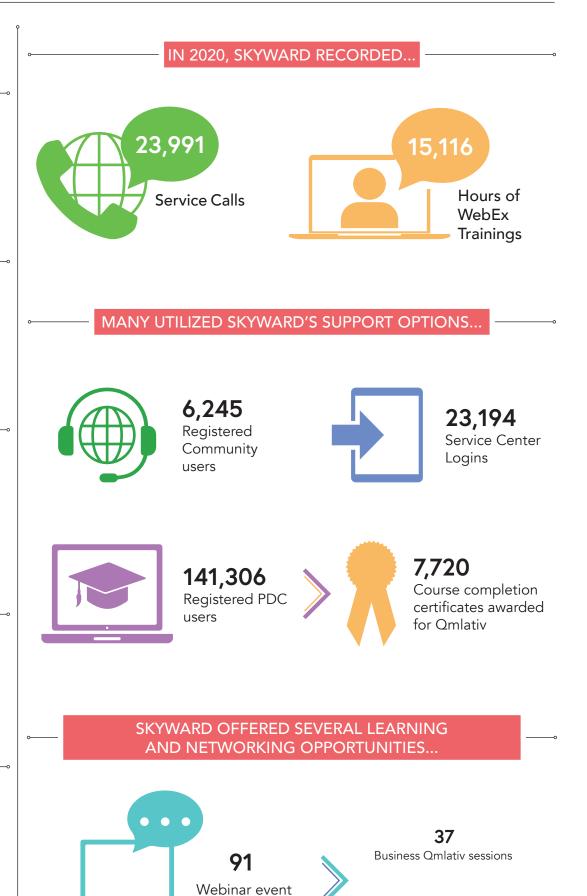

# SKYWARD SUPPORT OPTIONS

### **Phone Support - Service Calls**

Want to talk in person with a Skyward professional? Skyward's Consulting & Support Specialists are available to help answer all of your questions and concerns. Skyward professionals also have the ability to remote into your terminal to show you how to complete tasks right on your desktop.

### **On-Site/Webinar Training**

Skyward offers both on-site and webinar trainings for customers who want to have a more "hands-on" training environment. On-site trainings bring a Skyward professional to you, for a much or as little hands-on personal training as you need. Webinar trainings happen via WebEx and typically last for about 3.5 hours to cover all the topics your district needs.

### Community

The Skyward Community is the place to go when you want to bounce ideas off of other people in similar roles with similar responsibilities. We're all smarter together, and there's almost nothing that hasn't been done by someone somewhere.

### **User Groups**

If you value one-on-one fact time with Skyward staff or want to hear best practices from more experienced Skyward users with similar job responsibilities, User Group Conferences are the place for you. Held throughout the U.S., user groups are typically organized by existing Skyward customers through independent state steering committees.

### **Events**

Events aims to build on your success by offering a number of free training sessions every month that highlight different

**54** Student Qmlativ sessions

hot topics with your Skyward solution. These brief 1-3 hour sessions span a wide range of roles and experience levels, with the ultimate goal of helping you do you job more effectively.

## **Professional Development Center**

Skyward's Professional Development Center is the ultimate resource for just-in-time refresher courses, advanced mastery lessons, and even certifications as a Skyward expert in specific areas of the software. Take a deep dive into courses tailored to your role to help create a smooth transition to the Qmlativ solution.

sessions